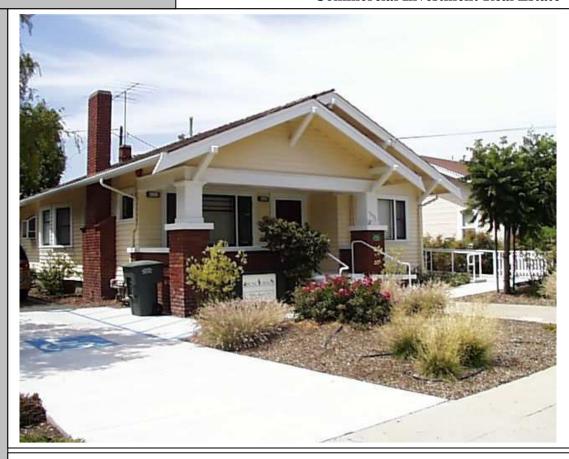

## FOR SALE Professional Office

1356 Marsh Street San Luis Obispo, CA

This is an outstanding "MUST SEE" office building that is beautifully finished and has the security system, fire sprinkler system and HVAC installed and is ADA accessible. Currently rented to the State of California until 12-31-2012 at \$3.13/sqft gross.

Price \$725,000

SqFt 1,401 square feet (as per county records)

Zoning Professional Office (SFR, MFR, Res Care, mixed use, meeting hall,

financial services, day care and media production are all allowed uses in the

"O" zone)