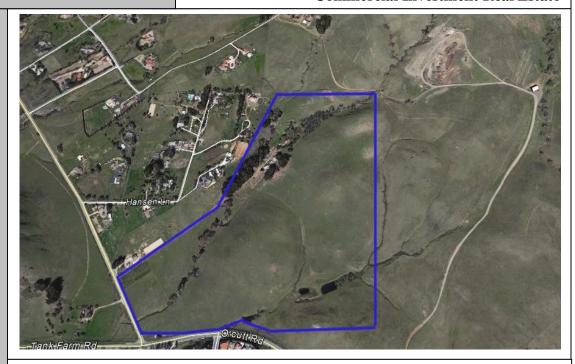

## FOR SALE 3970 Orcutt Road

San Luis Obispo, CA

106 Acres adjacent to SLO City Limits

## **Real Property Investments**

**Commercial Investment Real Estate** 

**Exclusive Agent....** 

Thomas Swem, CCIM Broker CBRE#571580 805-748-6444 tswemccim@gmail.com

The old Wixom Ranch.... At the corner of Orcutt and Tank Farm Roads. This is a rare large parcel close in to town, shopping, the airport, and in the Edna Valley wine region.... The property still have the original ranch house plus 3 small ranch-hand homes that have had some renovation... rolling hills give up beautiful views and potential sites for your dream home.