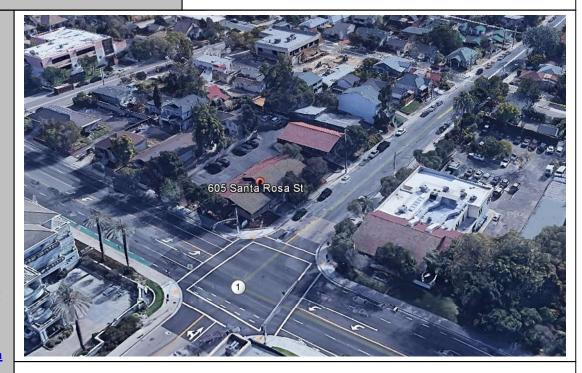

## **FOR LEASE**

RPI

605 Santa Rosa Street, Suite A San Luis Obispo, CA

## Real Property Investments Commercial Investment Real Estate

Exclusive Agent:
Tom Swem, GRI, CCIM
Broker
CalBRE #00571580
805-748-6444
tswemccim@gmail.com

HIGH VISIBILITY and a remarkably well located office building. Large open area with 2 private offices and common bathrooms for the building. Located at the corner of Santa Rosa and Walnut Streets close to downtown with great parking, visibility and signage. Walking distance from the courthouse and easy Hwy 101 on and off. This is a Sub-lease and can be for a short term tenancy... call the listing office for details.